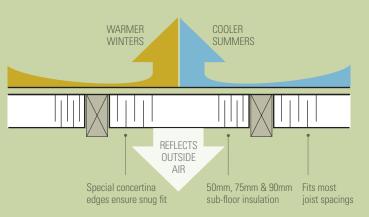

### **ENERGY EFFICIENT SUB-FLOOR INSULATION SYSTEM**

| A. MasterFloor is the chea<br>lightweight alternative<br>sub-floor insulation sys                                    | to other                         | Special 'concertina edges'<br>compress on application to<br>ensure that insulation fits<br>snuggly between the floor joists. |
|----------------------------------------------------------------------------------------------------------------------|----------------------------------|------------------------------------------------------------------------------------------------------------------------------|
| <b>C.</b> Easy to retro-fit to exist great DIY product. Availation 410, 470 and 560 panel all stud and floor joist a | ilable in 360,<br>widths to suit | Energy saving through impressive<br>R values. Available in 50mm,<br>75mm and 90mm thicknesses.                               |