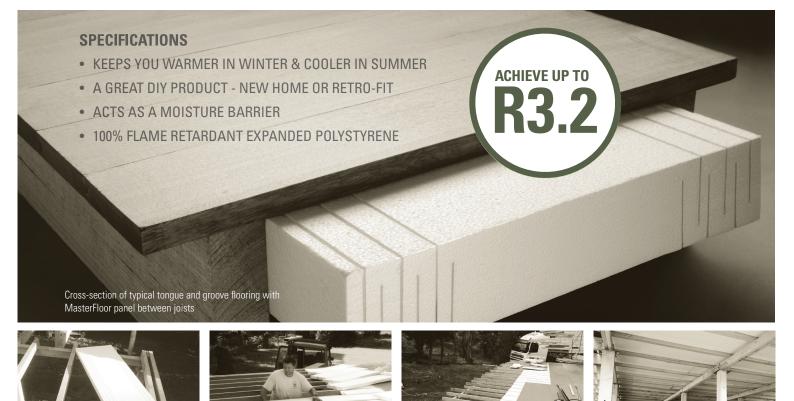

## **POLYSTYRENE SUB-FLOOR INSULATION**

MasterFloor is a cost effective and environmentally friendly sub-floor insulation system. The product features flexible 'concertina edges' that facilitate quick and easy installation, by allowing the product to compact and hold fast. MasterFloor lets you save energy and money on your heating and cooling bills with an increased R rating. The system exceeds the minimum R value requirements for timber floors and complies with the fire safety requirements of the BCA.

# **KEEPS YOU WARMER IN WINTER &** COOLER IN SUMMER

### **ENERGY EFFICIENT SUB-FLOOR INSULATION SYSTEM**

| A. MasterFloor is the chea<br>lightweight alternative<br>sub-floor insulation sys                                    | to other                         | Special 'concertina edges'<br>compress on application to<br>ensure that insulation fits<br>snuggly between the floor joists. |
|----------------------------------------------------------------------------------------------------------------------|----------------------------------|------------------------------------------------------------------------------------------------------------------------------|
| <b>C.</b> Easy to retro-fit to exist great DIY product. Availation 410, 470 and 560 panel all stud and floor joist a | ilable in 360,<br>widths to suit | Energy saving through impressive<br>R values. Available in 50mm,<br>75mm and 90mm thicknesses.                               |