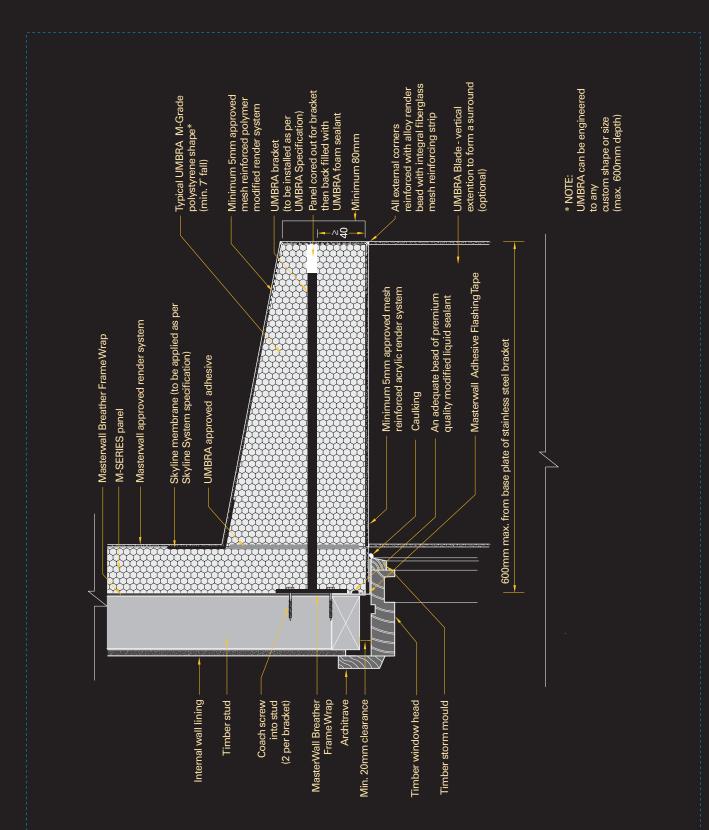

### **TYPICAL CONSTRUCTION DETAIL** A FULL SET OF CONSTRUCTION DETAILS ARE AVAILABLE ON THE WEBSITE

# UMBRA / M-SERIES PANEL / TIMBER WINDOW TYPICAL HEAD DETAIL

These details are indicative for the purpose of illustrating the typical installation of UMBRA system. UMBRA system to be installed strictly in accordance with the specifications. Substrate construction to be in accordance with the Building Regulations & Statutory Requirements