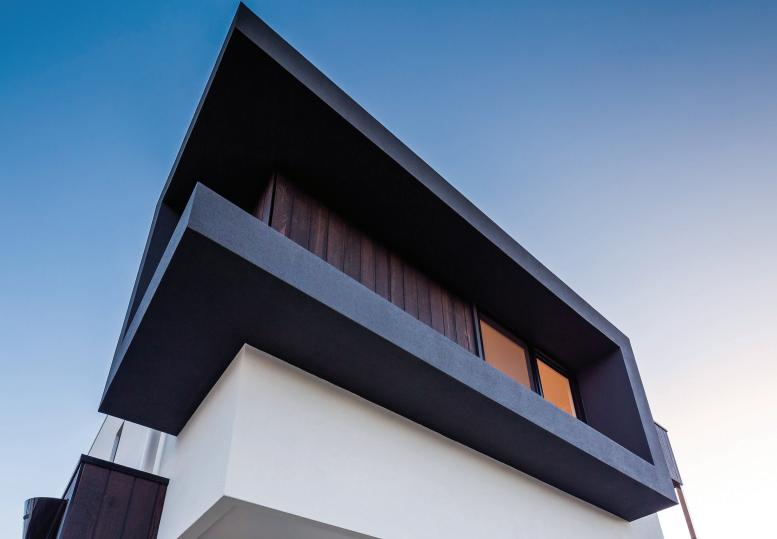

UMBRA Architectural Shadings enable architects and designers to achieve modern and linear building facades that are optimised for energy efficiency. This lightweight, fully engineered monolithic canopy, blade or fin system can be designed to any custom shape to protect windows and doors from the harsh Australian heat and glare. The outcome is reduced heat gain, energy savings and added thermal comfort that contribute to achieving excellence in energy efficiency.

### **PRODUCT SPECIFICATIONS**

Umbra is a lightweight engineered solution for providing architectural shading for windows or as a feature to form definition to any design. Umbra comprises of stainless steel brackets, fixed to a variety of substrates with a weather-tight detailing and finished with a render in any colour or texture. The Umbra shapes are custom made to suit desired design and dimensions, which are installed over concealed brackets with a robust adhesive. Umbra is completed with architectural render finishes.