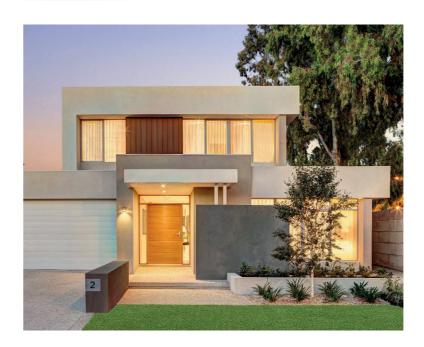

#### A superb range of quality Texture finishes is available. The only limit is your imagination!

Whether you prefer our premium Marble finish, the rugged charm of the Platinum range or the sparkle effect of our Sapphire texture coatings, we have the perfect texture for you.

Master A.R.T's durable and convenient range of Roll-On, Trowel-On and Scratch Textures provides choices and finishes for all applications.

X=T-M

All M-TEX texture coatings can be tinted in a massive range of colours.