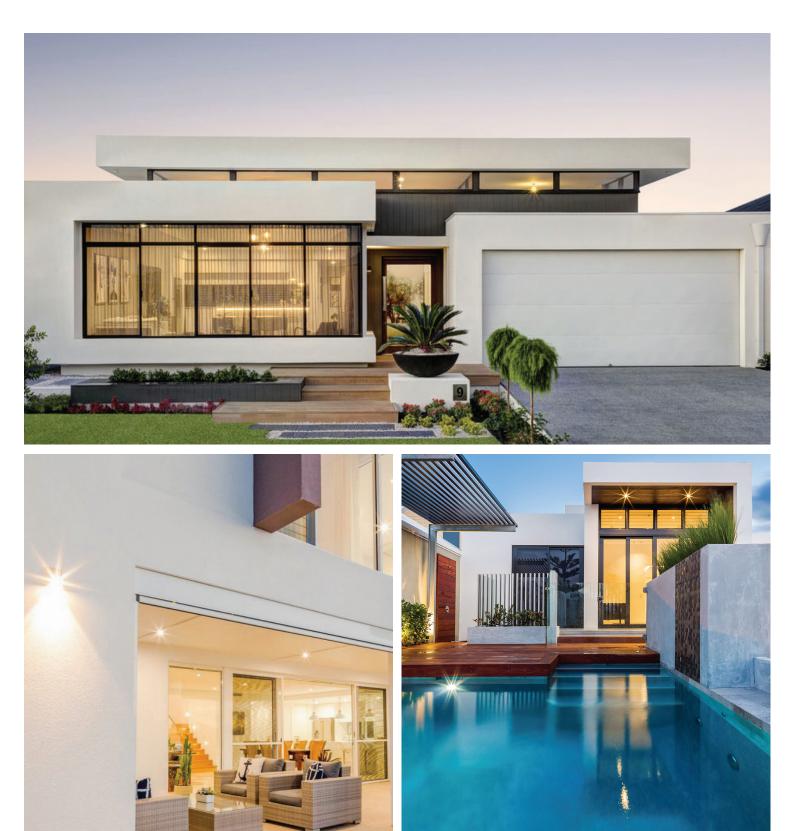

# PRO

FAST RENDER

DRY TEXTURE

GP

M-TEX is a range of modified exterior render and texture system delivering the same premium quality and long lasting value you expect from Masterwall. Made in Australia and developed to perform in the harsh Australian climate, the M-TEX system's range of stunning textures and finishes beautifully transform any home.

## **M-TEX System**

Our premium quality exterior coating system, offering a range of fashionable finishes with industry leading performance and durability characteristics.

#### A superb range of quality Texture finishes is available. The only limit is your imagination!

Whether you prefer our premium Marble finish, the rugged charm of the Platinum range or the sparkle effect of our Sapphire texture coatings, we have the perfect texture for you.