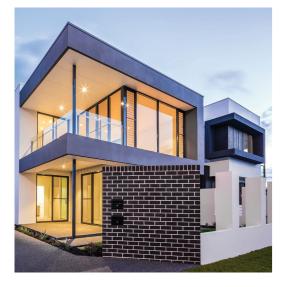

## **M-TEX Solutions**

The Master A.R.T range includes complete systems for a wide range of walling substrates.

Whether coating traditional brick, concrete, fibre cement, foam or lightweight concrete (AAC), M-TEX has a system to suit.