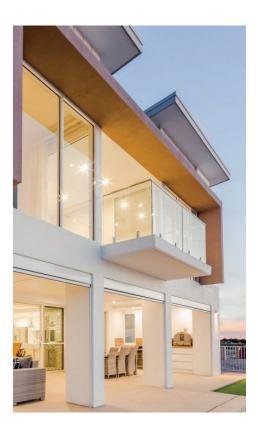

## **M-TEX System**

Our premium quality exterior coating system, offering a range of fashionable finishes with industry leading performance and durability characteristics.

## **M-TEX Solutions**

The Master A.R.T range includes complete systems for a wide range of walling substrates.

Whether coating traditional brick, concrete, fibre cement, foam or lightweight concrete (AAC), M-TEX has a system to suit.