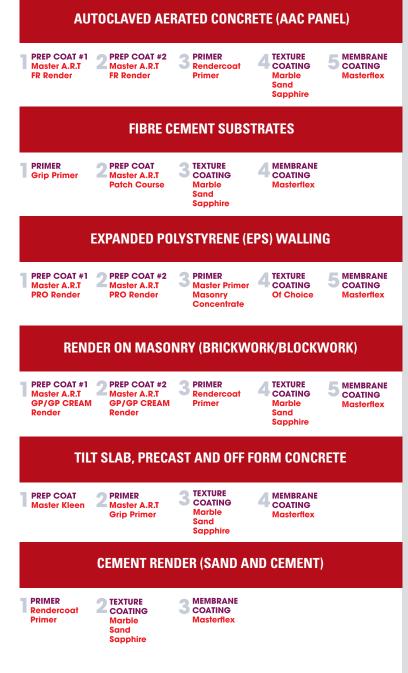

## **M-TEX Solutions**

The Master A.R.T range includes complete systems for a wide range of walling substrates.

Whether coating traditional brick, concrete, fibre cement, foam or lightweight concrete (AAC), M-TEX has a system to suit.